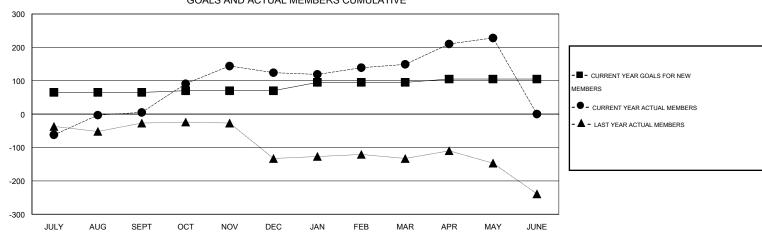

## GMT: NAZMUL HAQUE

| Clubs         |                  |                   |                  |                  | Members       |                    |                                     |                    |                  |
|---------------|------------------|-------------------|------------------|------------------|---------------|--------------------|-------------------------------------|--------------------|------------------|
|               | RESU             | LTS FOR 2014-2015 | i                |                  |               | RESU               | JLTS FOR 2014-2015                  |                    |                  |
| QUARTER       | NEW CLUB<br>GOAL | NEW CLUBS         | DROPPED<br>CLUBS | NET<br>GAIN/LOSS | QUARTER       | NEW MEMBER<br>GOAL | CHARTER AND<br>NEW MEMBERS<br>ADDED | DROPPED<br>MEMBERS | NET<br>GAIN/LOSS |
| JULY/AUG/SEPT | 3                | 2                 | 0                | 2                | JULY/AUG/SEPT | 65                 | 98                                  | 93                 | 5                |
| OCT/NOV/DEC   | 2                | 3                 | 1                | 2                | OCT/NOV/DEC   | 5                  | 164                                 | 45                 | 119              |
| JAN/FEB/MAR   | 1                | 1                 | 1                | 0                | JAN/FEB/MAR   | 25                 | 59                                  | 34                 | 25               |
| APR/MAY/JUNE  | 1                | 1                 | 0                | 1                | APR/MAY/JUNE  | 10                 | 106                                 | 27                 | 79               |