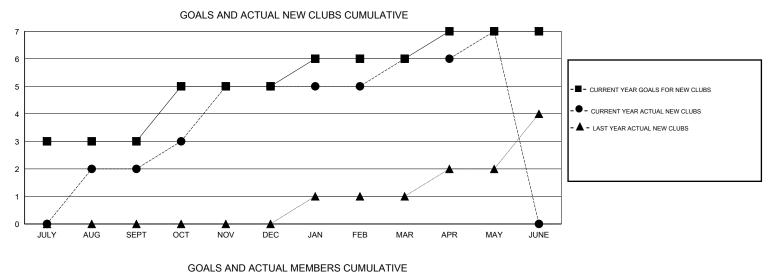

## GMT: NAZMUL HAQUE

| Clubs         |                  |                   |                  |                  | Members       |                    |                                     |                    |                  |
|---------------|------------------|-------------------|------------------|------------------|---------------|--------------------|-------------------------------------|--------------------|------------------|
|               | RESU             | LTS FOR 2014-2015 | i                |                  |               | RESU               | JLTS FOR 2014-2015                  |                    |                  |
| QUARTER       | NEW CLUB<br>GOAL | NEW CLUBS         | DROPPED<br>CLUBS | NET<br>GAIN/LOSS | QUARTER       | NEW MEMBER<br>GOAL | CHARTER AND<br>NEW MEMBERS<br>ADDED | DROPPED<br>MEMBERS | NET<br>GAIN/LOSS |
| JULY/AUG/SEPT | 3                | 2                 | 0                | 2                | JULY/AUG/SEPT | 65                 | 98                                  | 93                 | 5                |
| OCT/NOV/DEC   | 2                | 3                 | 1                | 2                | OCT/NOV/DEC   | 5                  | 164                                 | 45                 | 119              |
| JAN/FEB/MAR   | 1                | 1                 | 1                | 0                | JAN/FEB/MAR   | 25                 | 59                                  | 34                 | 25               |
| APR/MAY/JUNE  | 1                | 1                 | 0                | 1                | APR/MAY/JUNE  | 10                 | 106                                 | 27                 | 79               |